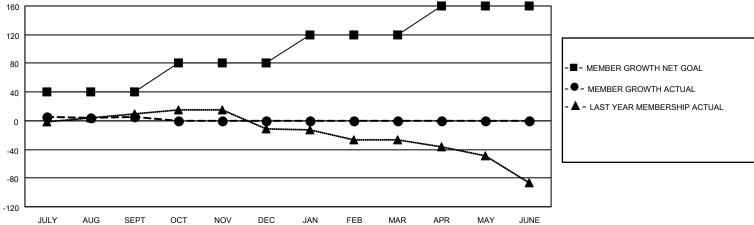

## MONTHLY MEMBERSHIP PROGRESS REPORT

| Clubs                 |               |           |               | Members               |                         |                         |                                                    |
|-----------------------|---------------|-----------|---------------|-----------------------|-------------------------|-------------------------|----------------------------------------------------|
| RESULTS FOR 2021-2022 |               |           |               | RESULTS FOR 2021-2022 |                         |                         |                                                    |
| QUARTER               | NEW CLUB GOAL | NEW CLUBS | DROPPED CLUBS | QUARTER MEI           | MBER GROWTH NET<br>GOAL | MEMBER GROWTH<br>ACTUAL | DROPPED<br>MEMBERS ACTUAL<br>(including transfers) |
| JULY/AUG/SEPT         | 0             | 0         | 1             | JULY/AUG/SEPT         | 40                      | 44                      | 32                                                 |
| OCT/NOV/DEC           | 0             | 0         | 0             | OCT/NOV/DEC           | 40                      | 0                       | 0                                                  |
| JAN/FEB/MAR           | 0             | 0         | 0             | JAN/FEB/MAR           | 40                      | 0                       | 0                                                  |
| APR/MAY/JUNE          | 1             | 0         | 0             | APR/MAY/JUNE          | 40                      | 0                       | 0                                                  |
|                       | GOALS         | AND ACTUA | L NEW CLUBS C | UMULATIVE             |                         |                         |                                                    |